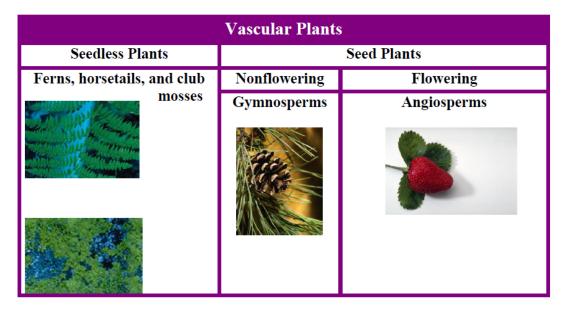

## **Re-create Tables**

Re-create the following three tables. You will need to merge and split cells

Plants: You may use different clip art, but the table structure should be the same.

Movies, TV Shows and Games: You may change the information to shows and games you like, but the table structure should be the same.